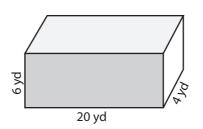

Surface Area =

4)

5)

6)

Surface Area =

Surface Area =

Surface Area =

7)

Surface Area = 748 ft<sup>2</sup>

4)

5)

6)

Surface Area = **724 yd²** 

Surface Area =

750 ft<sup>2</sup>

Surface Area = 390 in<sup>2</sup>