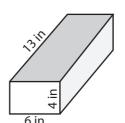

Surface Area =

4)

5)

6)

Surface Area =

Surface Area =

Surface Area =

7)

8)

9)

Surface Area = Surface Area =

Surface Area =

10) A gift box in the shape of a rectangular prism has 20 inch length, 14 inch width and 10 inch height. How much the paper will you need to wrap the gift box?

Surface Area = 748 ft<sup>2</sup>

4)

5)

6)

Surface Area = **724 yd²** 

Surface Area =

750 ft<sup>2</sup>

Surface Area = 390 in<sup>2</sup>

7)

8)

9)

Surface Area = 244 ft<sup>2</sup>

Surface Area = 308 in<sup>2</sup>

Surface Area =

424 yd<sup>2</sup>

10) A gift box in the shape of a rectangular prism has 20 inch length, 14 inch width and 10 inch height. How much the paper will you need to wrap the gift box?