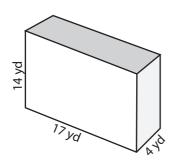

Surface Area =

4)

5)

6)

Surface Area =

Surface Area =

Surface Area =

7)

Surface Area = 748 ft<sup>2</sup>

4)

5)

6)

Surface Area = **724 yd²** 

Surface Area =

750 ft<sup>2</sup>

Surface Area = 390 in<sup>2</sup>