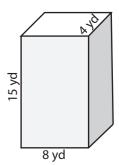

## (Surface Area - Rectangular Prism

ES1

Find the surface area of each rectangular prism.

1)

2)

3)

Surface Area =

Surface Area =

## (Surface Area - Rectangular Prism)

ES1

Find the surface area of each rectangular prism.

1)

2)

3)

Surface Area = 366 in<sup>2</sup>

Surface Area = 448 yd<sup>2</sup>