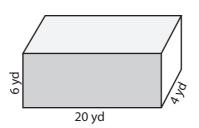

## (Surface Area - Rectangular Prism

ES1

Find the surface area of each rectangular prism.

1)

2)

3)

Surface Area =

Surface Area =

## (Surface Area - Rectangular Prism)

ES1

Find the surface area of each rectangular prism.

1)

2)

3)

Surface Area = 366 in<sup>2</sup>

Surface Area = 448 yd<sup>2</sup>

Surface Area = 748 ft<sup>2</sup>

4)

5)

6)

Surface Area = **724 yd²** 

Surface Area =

750 ft<sup>2</sup>

Surface Area = 390 in<sup>2</sup>