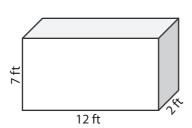

Surface Area =

4)

5)

6)

Surface Area =

Surface Area =

Surface Area =

7)

8)

9)

Surface Area = Surface Area =

Surface Area =

10) A gift box in the shape of a rectangular prism has 20 inch length, 14 inch width and 10 inch height. How much the paper will you need to wrap the gift box?

Surface Area = 748 ft<sup>2</sup>

4)

5)

6)

Surface Area = **724 yd²** 

Surface Area =

750 ft<sup>2</sup>

Surface Area = 390 in<sup>2</sup>

7)

8)

9)

Surface Area = 244 ft<sup>2</sup>

Surface Area = 308 in<sup>2</sup>

Surface Area =

424 yd<sup>2</sup>

10) A gift box in the shape of a rectangular prism has 20 inch length, 14 inch width and 10 inch height. How much the paper will you need to wrap the gift box?