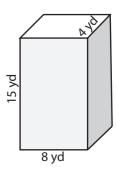

## (Surface Area - Rectangular Prism

ES1

Find the surface area of each rectangular prism.

1)

2)

3)

Surface Area =

Surface Area =

## (Surface Area - Rectangular Prism)

ES1

Find the surface area of each rectangular prism.

1)

2)

3)

Surface Area = 366 in<sup>2</sup>

Surface Area = 448 yd<sup>2</sup>