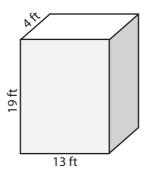

Surface Area = 748 ft<sup>2</sup>

4)

5)

6)

Surface Area = **724 yd²** 

Surface Area =

750 ft<sup>2</sup>

Surface Area = 390 in<sup>2</sup>