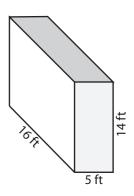

## (Surface Area - Rectangular Prism

ES1

Find the surface area of each rectangular prism.

1)

2)

3)

Surface Area =

Surface Area =

## (Surface Area - Rectangular Prism)

ES1

Find the surface area of each rectangular prism.

1)

2)

3)

Surface Area = 366 in<sup>2</sup>

Surface Area = 448 yd<sup>2</sup>

Surface Area = 748 ft<sup>2</sup>

4)

5)

6)

Surface Area = **724 yd²** 

Surface Area =

750 ft<sup>2</sup>

Surface Area = 390 in<sup>2</sup>