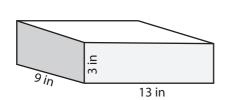

Surface Area =

4)

5)

6)

Surface Area =

Surface Area =

Surface Area =

7)

Surface Area = 748 ft<sup>2</sup>

4)

5)

6)

Surface Area = **724 yd²** 

Surface Area =

750 ft<sup>2</sup>

Surface Area = 390 in<sup>2</sup>