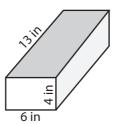

## (Surface Area - Rectangular Prism

ES1

Find the surface area of each rectangular prism.

1)

2)

3)

Surface Area =

Surface Area =

## (Surface Area - Rectangular Prism)

ES1

Find the surface area of each rectangular prism.

1)

2)

3)

Surface Area = 366 in<sup>2</sup>

Surface Area = 448 yd<sup>2</sup>