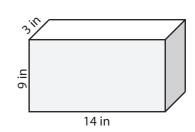

Surface Area = 748 ft<sup>2</sup>

4)

5)

6)

Surface Area = **724 yd²** 

Surface Area =

750 ft<sup>2</sup>

Surface Area = 390 in<sup>2</sup>