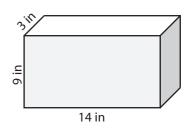

## (Surface Area - Rectangular Prism

ES1

Find the surface area of each rectangular prism.

1)

2)

3)

Surface Area =

Surface Area =

Surface Area =

4)

5)

6)

Surface Area =

Surface Area =

Surface Area =

7)

## (Surface Area - Rectangular Prism)

ES1

Find the surface area of each rectangular prism.

1)

2)

3)

Surface Area = 366 in<sup>2</sup>

Surface Area = 448 yd<sup>2</sup>

Surface Area = 748 ft<sup>2</sup>

4)

5)

6)

Surface Area = **724 yd²** 

Surface Area =

750 ft<sup>2</sup>

Surface Area = 390 in<sup>2</sup>