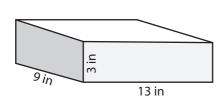

## (Surface Area - Rectangular Prism

ES1

Find the surface area of each rectangular prism.

1)

2)

3)

Surface Area =

Surface Area =

## (Surface Area - Rectangular Prism)

ES1

Find the surface area of each rectangular prism.

1)

2)

3)

Surface Area = 366 in<sup>2</sup>

Surface Area = 448 yd<sup>2</sup>