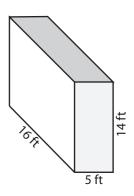

8)

9)

Surface Area = Surface Area =

Surface Area =

10) A gift box in the shape of a rectangular prism has 20 inch length, 14 inch width and 10 inch height. How much the paper will you need to wrap the gift box?

7)

8)

9)

Surface Area = 244 ft<sup>2</sup>

Surface Area = 308 in<sup>2</sup>

Surface Area =

424 yd<sup>2</sup>

10) A gift box in the shape of a rectangular prism has 20 inch length, 14 inch width and 10 inch height. How much the paper will you need to wrap the gift box?