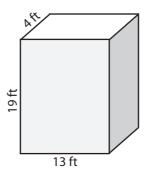

## (Surface Area - Rectangular Prism

ES1

Find the surface area of each rectangular prism.

1)

2)

3)

Surface Area =

Surface Area =

Surface Area =

4)

5)

6)

Surface Area =

Surface Area =

Surface Area =

7)

## (Surface Area - Rectangular Prism)

ES1

Find the surface area of each rectangular prism.

1)

2)

3)

Surface Area = 366 in<sup>2</sup>

Surface Area = 448 yd<sup>2</sup>

Surface Area = 748 ft<sup>2</sup>

4)

5)

6)

Surface Area = **724 yd²** 

Surface Area =

750 ft<sup>2</sup>

Surface Area = 390 in<sup>2</sup>