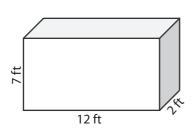

7)

8)

9)

Surface Area = 244 ft<sup>2</sup>

Surface Area = 308 in<sup>2</sup>

Surface Area =

424 yd<sup>2</sup>

10) A gift box in the shape of a rectangular prism has 20 inch length, 14 inch width and 10 inch height. How much the paper will you need to wrap the gift box?