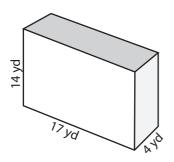

## (Surface Area - Rectangular Prism)

ES1

Find the surface area of each rectangular prism.

1)

2)

3)

Surface Area = 366 in<sup>2</sup>

Surface Area = 448 yd<sup>2</sup>

Surface Area = 748 ft<sup>2</sup>

4)

5)

6)

Surface Area = **724 yd²** 

Surface Area =

750 ft<sup>2</sup>

Surface Area = 390 in<sup>2</sup>